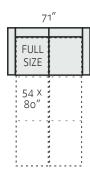

# Paris

## **CUSTOMIZING**

- 1. Choose combination
- 2. Choose upholstery
- 3. Choose legs

## FRAME CONSTRUCTION

Individually bench-made by Scandinavian craftsmen. Seat frame constructed of select solid spruce with finger joints and no-zag springs (at least four per seat). Back parts constructed with Mortise & Tenon design for extraordinary durability. Enterior sides and back fully padded.

# **METAL** (leg 234/9)



# **WOOD** (leg 126/9)











\* = extra price

#### **LEGS**

Standard leg: 234/9 (metal) Optional leg: 126/9 (wood)

#### **FUNCTIONS**

Sleeper mechanism,

#### **UPHOLSTERY**

Leather Fabric Combination

#### **EXTRAS**

Universal cupholder: single and double USB charging port (in the frame behind a back cushion)

## SLEEPER SOFAS