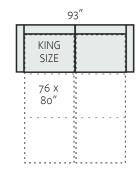

# Paris

## **CUSTOMIZING**

- 1. Choose combination
- 2. Choose upholstery
- 3. Choose legs

## FRAME CONSTRUCTION

Individually bench-made by Scandinavian craftsmen. Seat frame constructed of select solid spruce with finger joints and no-zag springs (at least four per seat). Back parts constructed with Mortise & Tenon design for extraordinary durability. Enterior sides and back fully padded.

# **METAL** (leg 234/9)



# **WOOD** (leg 126/9)











\* = extra price

#### **LEGS**

Standard leg: 234/9 (metal) Optional leg: 126/9 (wood)

#### **FUNCTIONS**

Sleeper mechanism,

#### **UPHOLSTERY**

Leather Fabric Combination

#### **EXTRAS**

Universal cupholder: single and double USB charging port (in the frame behind a back cushion)

## SLEEPER SOFAS