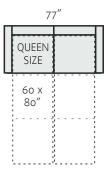

# Paris

## **CUSTOMIZING**

- 1. Choose combination
- 2. Choose upholstery
- 3. Choose legs

## FRAME CONSTRUCTION

Individually bench-made by Scandinavian craftsmen. Seat frame constructed of select solid spruce with finger joints and no-zag springs (at least four per seat). Back parts constructed with Mortise & Tenon design for extraordinary durability. Enterior sides and back fully padded.

# **METAL** (leg 234/9)



# **WOOD** (leg 126/9)











\* = extra price

#### **LEGS**

Standard leg: 234/9 (metal) Optional leg: 126/9 (wood)

#### **FUNCTIONS**

Sleeper mechanism,

#### **UPHOLSTERY**

Leather Fabric Combination

#### **EXTRAS**

Universal cupholder: single and double USB charging port (in the frame behind a back cushion)

## SLEEPER SOFAS