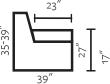

# Paris

## **CUSTOMIZING**

- 1. Choose combination
- 2. Choose upholstery
- 3. Choose legs

## FRAME CONSTRUCTION

Individually bench-made by Scandinavian craftsmen. Seat frame constructed of select solid spruce with finger joints and no-zag springs (at least four per seat). Back parts constructed with Mortise & Tenon design for extraordinary durability. Enterior sides and back fully padded.

# **METAL** (leg 234/9)



# **WOOD** (leg 126/9)











\* = extra price

#### **LEGS**

Standard leg: 234/9 (metal) Optional leg: 126/9 (wood)

#### **FUNCTIONS**

Sleeper mechanism,

#### **UPHOLSTERY**

Leather Fabric Combination

#### **EXTRAS**

Universal cupholder: single and double USB charging port (in the frame behind a back cushion)

## SLEEPER SOFAS