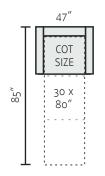

# Paris

## **CUSTOMIZING**

- 1. Choose combination
- 2. Choose upholstery
- 3. Choose legs

## FRAME CONSTRUCTION

Individually bench-made by Scandinavian craftsmen. Seat frame constructed of select solid spruce with finger joints and no-zag springs (at least four per seat). Back parts constructed with Mortise & Tenon design for extraordinary durability. Enterior sides and back fully padded.

# **METAL** (leg 234/9)



# **WOOD** (leg 126/9)











\* = extra price

#### **LEGS**

Standard leg: 234/9 (metal) Optional leg: 126/9 (wood)

#### **FUNCTIONS**

Sleeper mechanism,

#### **UPHOLSTERY**

Leather Fabric Combination

#### **EXTRAS**

Universal cupholder: single and double USB charging port (in the frame behind a back cushion)

## SLEEPER SOFAS