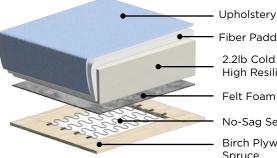

# Frame & Comfort Construction

Pair it with Track

Choose a recliner to add additional non-sleeper seats to your home.

#### Fiber Padding

2.2lb Cold Cured Medium **High Resilience Foam** 

Felt Foam Protection

No-Sag Seat Suspension

Birch Plywood/Nordic Spruce

Explore more at www.luonto.com