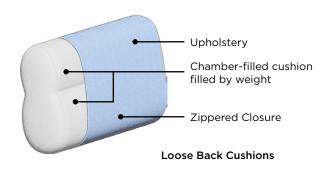

#### Fiber Padding

2.2lb Cold Cured Medium **High Resilience Foam** 

Felt Foam Protection

No-Sag Seat Suspension

Birch Plywood/Nordic Spruce

Explore more at www.luonto.com