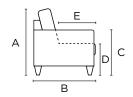

## General Measures\*

A 35 B 40.5 C 24.75 D 17.75 E 21.75

Mattress Thickness 5 Total Depth Open 89.75