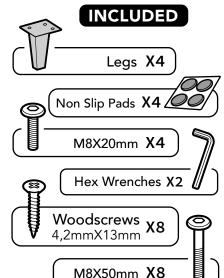

## ATTENTION!

Sofa ships in 2 packages: x1 Sofa with cushions x1 2 Arms in the Package

Open the package and find out legs and assembling parts and tools.

Place lift and right armrest in place, and open the mechanism completely.