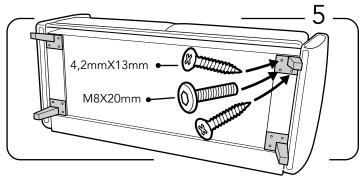

Fasten sofa frame to left and right armrest with a 4 (M6 50 mm) bolts in each side.

All bolts fastened from inside out!

Turn the sofa to the backside.

Attach each legs with the M8x25mm bolt to align the metal in place then use two screws on each leg.