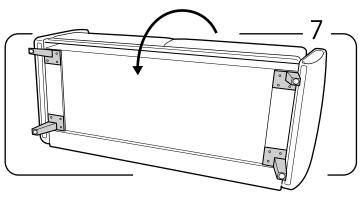

## ATTENTION!

Sofa ships in 2 packages: x1 Sofa with cushions x1 2 Arms in the Package

Open the package and find out legs and assembling parts and tools.

Place lift and right armrest in place, and open the mechanism completely.

Fasten sofa frame to left and right armrest with a 4 (M6 50 mm) bolts in each side.

All bolts fastened from inside out!

Turn the sofa to the backside.

Attach each legs with the M8x25mm bolt to align the metal in place then use two screws on each leg.