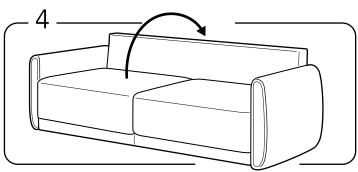

Insert the non slip furniture pads to the 4 legs.

Carefully, turn the sofa upright and ensure each of the legs are installed properly.

This is how the final product should look like.