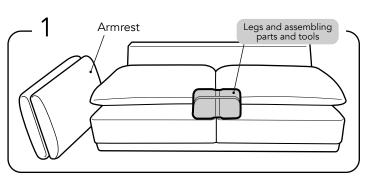

## ATTENTION!

Sofa ships in 2 packages: x1 Sofa with cushions x1 2 Arms in the Package

Open the package and find out legs and assembling parts and tools.

Place lift and right armrest in place, and open the mechanism completely.