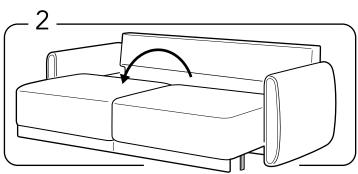

## ATTENTION!

Sofa ships in 2 packages: x1 Sofa with cushions x1 2 Arms in the Package

Open the package and find out legs and assembling parts and tools.

Place lift and right armrest in place, and open the mechanism completely.

Fasten sofa frame to left and right armrest with a 4 (M6 50 mm) bolts in each side.

All bolts fastened from inside out!

Turn the sofa to the backside.

Attach each legs with the M8x25mm bolt to align the metal in place then use two screws on each leg.