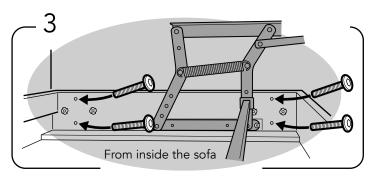

Fasten sofa frame to left and right armrest with a 4 (M6 50 mm) bolts in each side.

All bolts fastened from inside out!

Turn the sofa to the backside.

Attach each legs with the M8x25mm bolt to align the metal in place then use two screws on each leg.