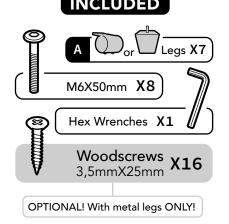

Sofa ships in 2 packages: x1 Sofa with cushions x1 2 Arms in the Package





Open the package and find out legs and assembling parts and tools.



Place lift and right armrest in place, and open the mechanism completely.



Fasten sofa frame to left and right armrest with a 4 (M6 50 mm) bolts in each side. All bolts fastened from inside out!



Turn the sofa to the backside.



Mount the metal leg in place and screw the 4 (3,5mmX25mm) woodscrews.



Mount them in place by twisting each clock-wise into the pre-drilled holes.



Repeat the same process for the 4 legs.



Carefully, turn the sofa upright and ensure each of the legs are installed properly.



This is how the final product should look like.