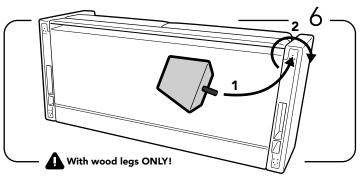

Mount them in place by twisting each clock-wise into the pre-drilled holes.

Repeat the same process for the 4 legs.

Carefully, turn the sofa upright and ensure each of the legs are installed properly.

This is how the final product should look like.