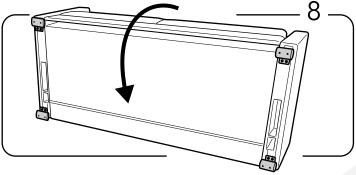

Mount them in place by twisting each clock-wise into the pre-drilled holes.

Repeat the same process for the 4 legs.

Carefully, turn the sofa upright and ensure each of the legs are installed properly.

This is how the final product should look like.