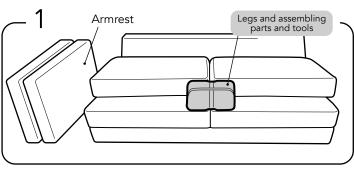

Sofa ships in 2 packages: x1 Sofa with cushions x1 2 Arms in the Package

Open the package and find out legs and assembling parts and tools.

Place lift and right armrest in place, and open the mechanism completely.