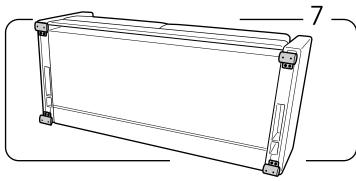

Fasten sofa frame to left and right armrest with a 4 (M6 50 mm) bolts in each side. All bolts fastened from inside out!

Turn the sofa to the backside.

Mount the metal leg in place and screw the 4 (3,5mmX25mm) woodscrews.