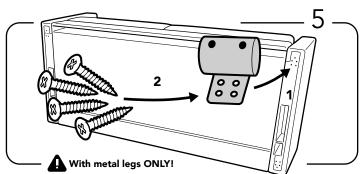

Fasten sofa frame to left and right armrest with a 4 (M6 50 mm) bolts in each side. All bolts fastened from inside out!

Turn the sofa to the backside.

Mount the metal leg in place and screw the 4 (3,5mmX25mm) woodscrews.

Mount them in place by twisting each clock-wise into the pre-drilled holes.

Repeat the same process for the 4 legs.

Carefully, turn the sofa upright and ensure each of the legs are installed properly.

This is how the final product should look like.