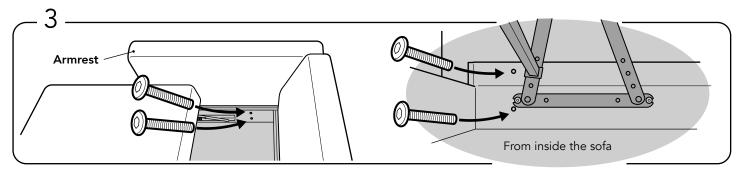

Fasten sofa frame to left and right armrest with a 4 (M6 50 mm) bolts in each side. All bolts fastened from inside out!

Turn the sofa to the backside.

Mount the metal leg in place and screw the 4 (3,5mmX25mm) woodscrews.