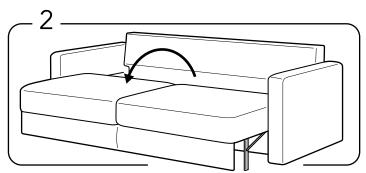

Sofa ships in 2 packages: x1 Sofa with cushions x1 2 Arms in the Package

Open the package and find out legs and assembling parts and tools.

Place lift and right armrest in place, and open the mechanism completely.