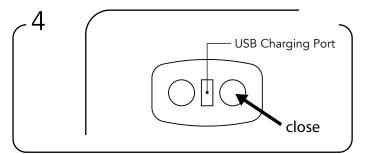

To operate press and hold the open button. An audible beep will sound at the deepest seat position, release and re-press until the sleeper opens fully, and the motors stop.

To close the sleeper, press and hold the close button. An audible beep will sound when the deepest seat position is reached. To continue, release and press again until closed fully.