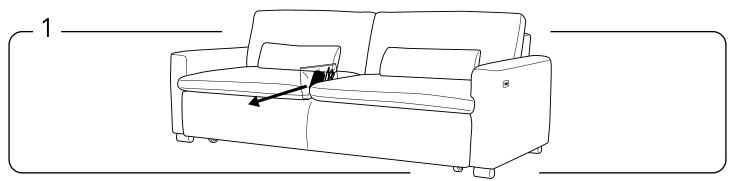

## ATTENTION!

The Power Adaptor and Power Cord for your Luonto Sofa are secured to the top of the seat cushion or beneath the seat cushion.

Locate the Power components.

Connect the power cord to in the back of the sleeper. Plug the power into an outlet.