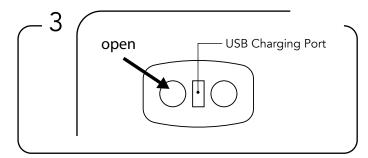

To operate press and hold the open button. An audible beep will sound at the deepest seat position, release and re-press until the sleeper opens fully, and the motors stop.

To close the sleeper, press and hold the close button. An audible beep will sound when the deepest seat position is reached. To continue, release and press again until closed fully.