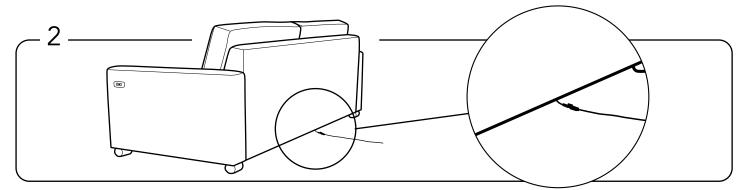

## ATTENTION!

The Power Adaptor and Power Cord for your Luonto Sofa are secured to the top of the seat cushion or beneath the seat cushion.

Locate the Power components.

Connect the power cord to in the back of the sleeper. Plug the power into an outlet.